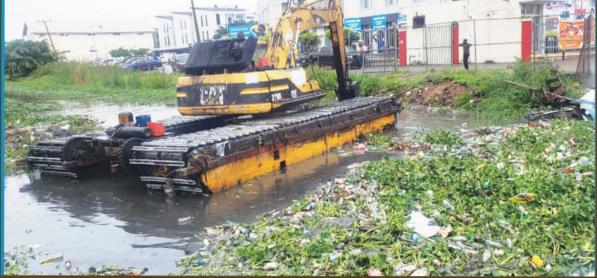

#### Dredging

- Site Clearing and Preparation
- Land Reclamation
- Shoreline Protection
- Stockpiling
- Canalization
- Desilting of Pipes, Sewers, etc.
- Capital Dredging

BIOGOLD NIGERIA LIMITED

At Biogold, our dredging division stands as a beacon of excellence, offering a comprehensive suite of services tailored to meet the unique demands of environmental and infrastructural projects.

-----

CONCEPCIÓN Ø 3

# **DREDGING SERVICES**

At Biogold, our dredging division stands as a beacon of excellence, offering a comprehensive suite of services tailored to meet the unique demands of environmental and infrastructural projects.

#### **Channel Clearing**

Navigable waterways are vital for maritime operations and environmental health. Biogold specializes in precise channel clearing services, utilizing advanced dredging techniques to remove sedimentation, debris, and obstacles. Our commitment to maintaining clear channels promotes safe navigation, minimizing risks and enhancing overall waterway functionality.