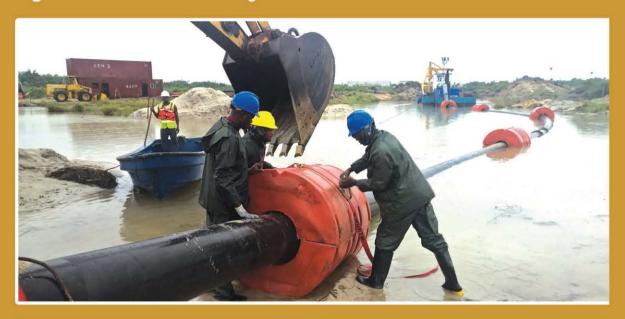

#### Dredging

- Site Clearing and Preparation
- Land Reclamation
- Shoreline Protection
- Stockpiling
- Canalization
- Desilting of Pipes, Sewers, etc.
- Capital Dredging

BIOGOLD NIGERIA LIMITED

At Biogold, our dredging division stands as a beacon of excellence, offering a comprehensive suite of services tailored to meet the unique demands of environmental and infrastructural projects.

-----

CONCEPCIÓN Ø 3

# **DREDGING SERVICES**

At Biogold, our dredging division stands as a beacon of excellence, offering a comprehensive suite of services tailored to meet the unique demands of environmental and infrastructural projects.

#### **Channel Clearing**

Navigable waterways are vital for maritime operations and environmental health. Biogold specializes in precise channel clearing services, utilizing advanced dredging techniques to remove sedimentation, debris, and obstacles. Our commitment to maintaining clear channels promotes safe navigation, minimizing risks and enhancing overall waterway functionality.