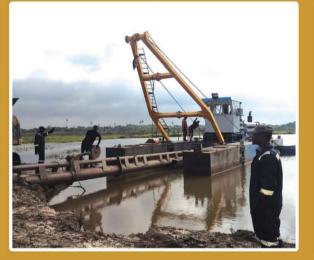

#### Dredging

- Site Clearing and Preparation
- Land Reclamation
- Shoreline Protection
- Stockpiling
- Canalization
- Desilting of Pipes, Sewers, etc.
- Capital Dredging

BIOGOLD NIGERIA LIMITED

# **DREDGING SERVICES**

At Biogold, our dredging division stands as a beacon of excellence, offering a comprehensive suite of services tailored to meet the unique demands of environmental and infrastructural projects.

### **DREDGING PROJECTS**

| CLIENT                               | SCOPE OF WORK                                           | LOCATION                     |
|--------------------------------------|---------------------------------------------------------|------------------------------|
| Lekki Gardens                        | Reclamation of 10 Hectares<br>into the Lagoon           | Kusenla Road, Ikate<br>Lagos |
| BENSHORE-For<br>NewCross Exploration | Dredging/Sweeping OML 24                                | Ekulama 1 and Awoba          |
| Grand Imperio                        | Artificial Lake creation for<br>Reclamation 90 Hectares | Ogombo Lagos                 |