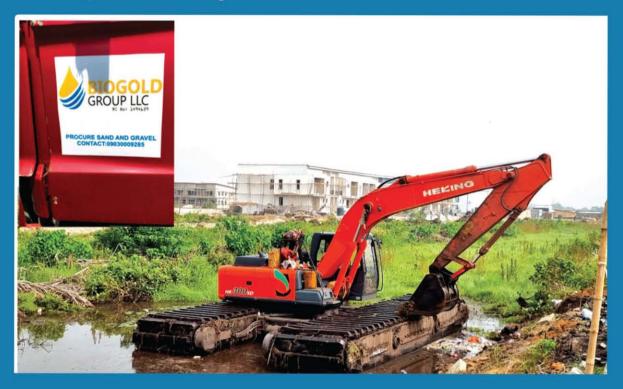

### SAND AND AGGREGATE SUPPLY SERVICES

Biogold Nigeria Limited takes pride in being a reliable and efficient provider of premium-quality sand and aggregate supply services.

With a commitment to excellence, safety, and environmental responsibility, Biogold ensures a seamless and timely delivery of essential construction materials for diverse projects.

#### 1. Premium-Quality Sand Supply

Biogold offers a consistent and reliable supply of premium-quality sand sourced from reputable locations. Our sand is meticulously processed to meet industry standards, ensuring optimal particle size, cleanliness, and uniformity. Whether for construction, landscaping, or other applications, Biogold's sand supply is tailored to meet the specific needs of your projects.

#### 2. Diverse Aggregate Selection

Our aggregate supply services encompass a diverse selection of high-quality materials, including crushed stone, gravel, and other aggregates essential for construction projects. Biogold provides aggregates in various sizes and specifications, ensuring versatility and compatibility with a wide range of applications, from road construction to concrete production.