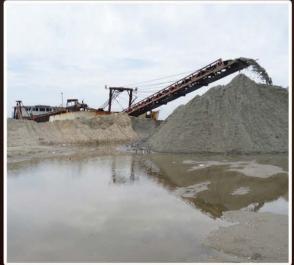

### **DREDGING PROJECTS**

| CLIENT                               | SCOPE OF WORK                                           | LOCATION                     |
|--------------------------------------|---------------------------------------------------------|------------------------------|
| Lekki Gardens                        | Reclamation of 10 Hectares<br>into the Lagoon           | Kusenla Road, Ikate<br>Lagos |
| BENSHORE-For<br>NewCross Exploration | Dredging/Sweeping OML 24                                | Ekulama 1 and Awoba          |
| Grand Imperio                        | Artificial Lake creation for<br>Reclamation 90 Hectares | Ogombo Lagos                 |

#### DREDGING PROJECTS (CONTINUED)

| CLIENT                                   | SCOPE OF WORK                                                                        | LOCATION                                             |
|------------------------------------------|--------------------------------------------------------------------------------------|------------------------------------------------------|
| LEE Engineering Ltd<br>for NNPC          | Reclamation of 16 Acres of<br>Swamp Ocean front at<br>Takwa bay                      | Atlas Cove, Lagos                                    |
| Hanson Dredging<br>for Viju Industries   | 70 Hectares Bush Clearing and<br>Under Water Surveying                               | Lagos                                                |
| CCECC                                    | Sand Production for<br>Construction                                                  | lKorodu                                              |
| Dantata/Dangote/<br>Dekeziar             | Channel clearing for Dangote<br>Temporary Jetty/ Sand Production<br>for Construction | Lekki Free Trade Zone,<br>Ibeju – Lekki, Lagos State |
| Topnotch Limited                         | Jetty Construction                                                                   | Арара                                                |
| Megamound Read Estate<br>Limited         | Reclamation of County<br>Homes, Ikota                                                | Ikota -Lagos                                         |
| Emadeb Wosbab, , AA-<br>Rano, Tank Farms | Sweeping of Ijegun Channel<br>and reclamation                                        | ljegun Channel                                       |
| Ogun Osun River Basin<br>Authority       | Dredging, Flood and<br>Erosion Control                                               | Ogun State                                           |
| Sealink Limited                          | West- Africa Coastline Dredging on 2 years Call –up contract                         | Malabo                                               |
| Landwey Investment Ltd                   | Clearing, Surveying & Land<br>Reclamation 26 Hectares                                | Lagos                                                |
| NNPC                                     | Oil Water Separator<br>Re-construction, Metal Probing<br>& Commissioning             | Suleja Ongoing                                       |

## Dredging