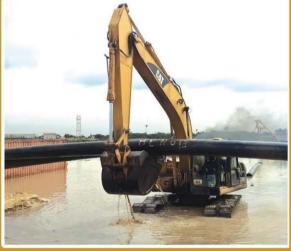

#### Dredging

- Site Clearing and Preparation
- Land Reclamation
- Shoreline Protection
- Stockpiling
- Canalization
- Desilting of Pipes, Sewers, etc.
- Capital Dredging

BIOGOLD NIGERIA LIMITED

# **DREDGING SERVICES**

At Biogold, our dredging division stands as a beacon of excellence, offering a comprehensive suite of services tailored to meet the unique demands of environmental and infrastructural projects.

#### **Channel Clearing**

Navigable waterways are vital for maritime operations and environmental health. Biogold specializes in precise channel clearing services, utilizing advanced dredging techniques to remove sedimentation, debris, and obstacles. Our commitment to maintaining clear channels promotes safe navigation, minimizing risks and enhancing overall waterway functionality.